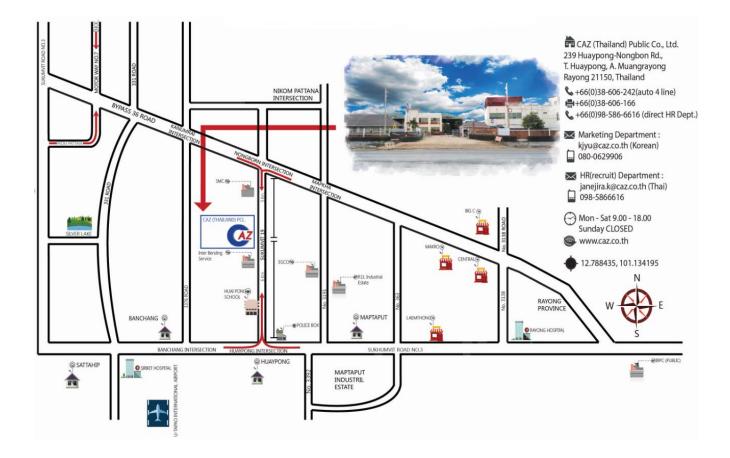

In addition, to facilitate shareholders, the Company has prepared a map of the Meeting venue as shown in **Enclosure 8**.

Sincerely yours,

Mr. Narongrit Tavornvisitporn

Chairman of the Board of Directors