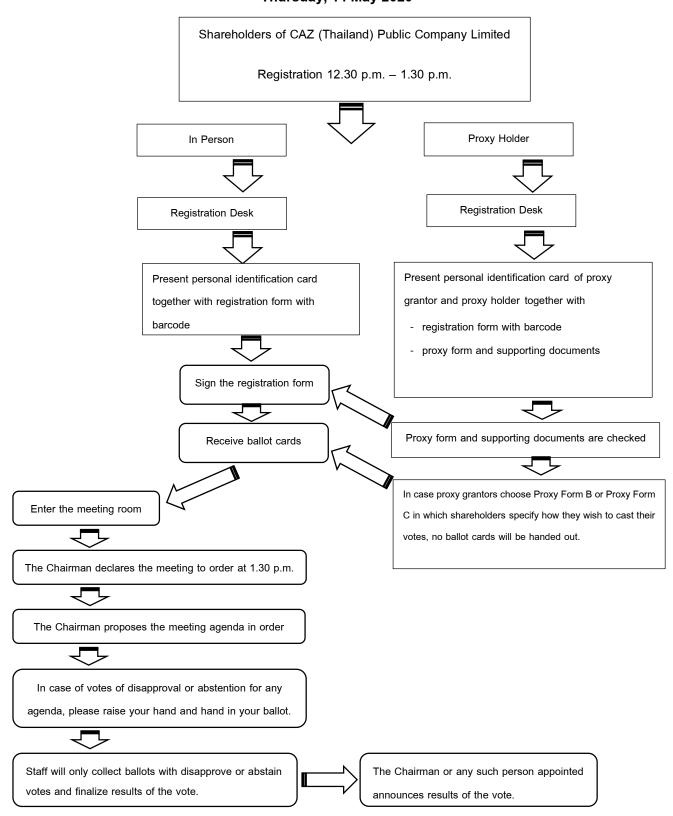

The Company would like to inform shareholders for acknowledgement and conformance to the registration process, appointment of proxies, and vote casting as shown in **Enclosure 6** and for convenience during registration, please bring along the Invitation to the

Meeting and registration form as proof of identification to attend the Meeting as shown in **Enclosure 7**.

For the greatest benefit of shareholders in attending the Meeting and the preservation of shareholders' rights, shareholders may send questions which require clarification with regards to the agenda in this Meeting in advance through email at <a href="mailto:nattiya.p@caz.co.th">nattiya.p@caz.co.th</a> or through fax at 038-606-166.